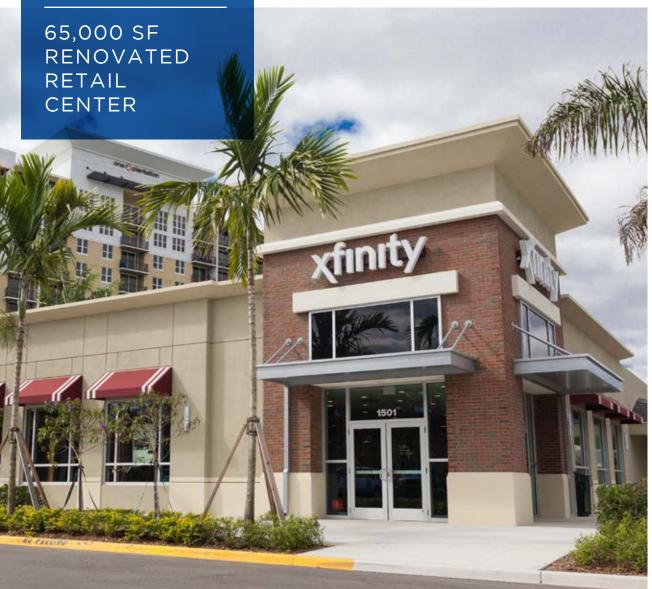

#### **PROPERTY HIGHLIGHTS**

#### SHOPS AT ONE PLANTATION

1421-1463 S UNIVERSITY DRIVE PLANTATION, FL

- 65,000 SF retail center recently renovated
- 5,128 SF end-cap restaurant space available with monument signage and outdoor seating
- Connected to newly constructed One Plantation luxury apartments via pedestrian pathway
- Ideally located on the northwest corner of University Drive and I-595
- Proximate to major retail centers including Broward Mall, Tower Shops and The Fountains
- Average daily traffic counts: +/- 76,000 cars per day on University Drive and +/- 182,000 on I-595