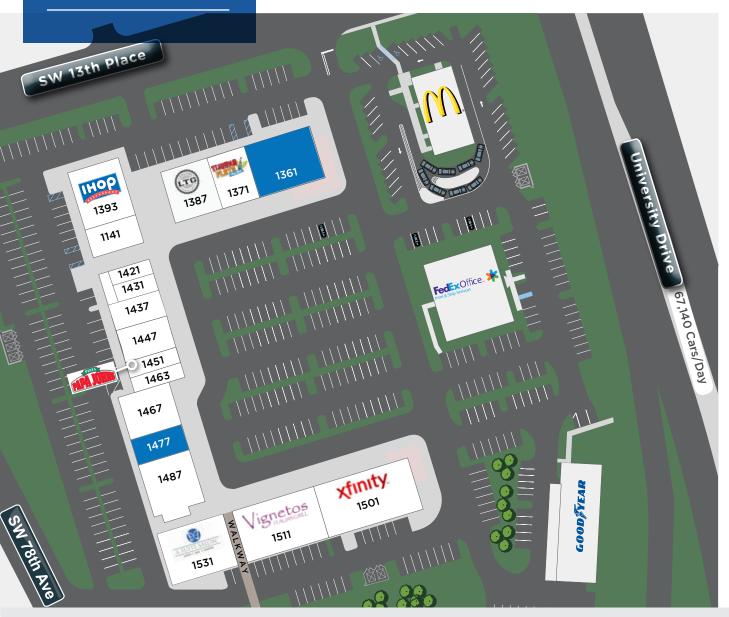

## SHOPS AT ONE PLANTATION

**SITE PLAN** 

1421-1463 S UNIVERSITY DRIVE PLANTATION, FL

| SUITE | TENANT                    | SF    |
|-------|---------------------------|-------|
| 1361  | Available                 | 5,128 |
| 1371  | Tijuana Flats             | 2,119 |
| 1387  | Legends Tavern and Grille | 3,400 |
| 1393  | IHOP                      | 4,200 |
| 1141  | Aesthetic Dentistry       | 1,569 |
| 1421  | Jet Clean                 | 648   |
| 1431  | Shelah's Canine Capers    | 597   |
| 1437  | Gravity Gym               | 1,678 |
| 1447  | Otoro Japanese & Thai     | 2,366 |
| 1451  | Papa John's               | 1,472 |
| 1463  | UBreakiFix                | 915   |
| 1467  | L'Acqua Nail Spa          | 3,598 |
| 1477  | Available                 | 1,200 |
| 1487  | SugArt                    | 3,960 |
| 1531  | A Suite Salon             | 5,839 |
| 1511  | Vigneto's Italian Grill   | 4,342 |
| 1501  | Xfinity                   | 6,119 |
| OP1   | McDonald's                | 4,100 |
| OP2   | Fedex Office              | 6,500 |
| OP3   | Goodyear                  | 6,205 |